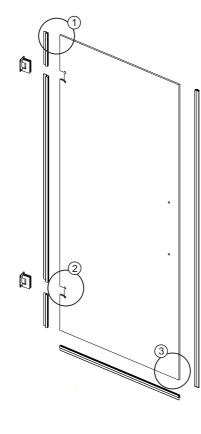

ect type of fixing.

It may also be necessary to consult your tiling supplier about the correct method drilling your tiles.





| NO. | Description          | Qty | NO. | Description        | Qty |
|-----|----------------------|-----|-----|--------------------|-----|
| 1   | Hinge                | 2   | 8   | 3.5*30 Screw       | 3   |
| 2   | Waterproof PVC Strip | 1   | 9   | Expansion Sleeve   | 3   |
| 3   | Cover                | 2   | 10  | Wall Profile Cover | 1   |
| 4   | Aluminum Strip       | 1   | 11  | Wall Jamb Cover    | 1   |
| 5   | PVC Strip            | 1   | 12  | Magenetic Strip    | 2   |
| 6   | Wall Profile         | 1   | 13  | Glass Door         | 1   |
| 7   | Wall Jamb            | 1   | 14  | Handle             | 1   |

## Installation steps:

Step1



Step2









### Step3





### Step4

















Step8



- 24 hours -

Allow 24 hours for silicone to dry before use. Silicone on the outside edge only