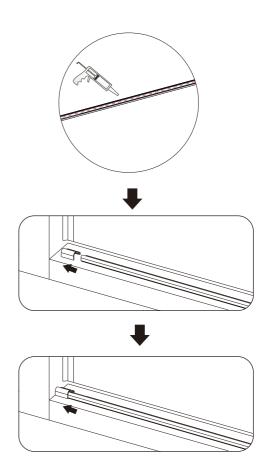

### Step4

Step8

- 24 hours -

Allow 24 hours for silicone to dry before use. Silicone on the outside edge only