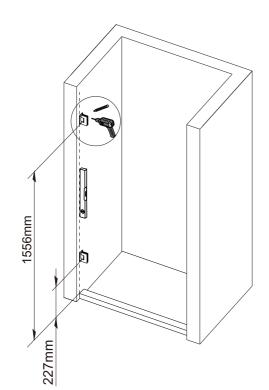

the correct type of fixing.

It may also be necessary to consult your tiling supplier about the correct method drilling your tiles.





| NO. | Description          | Qty | NO. | Description        | Qty |
|-----|----------------------|-----|-----|--------------------|-----|
| 1   | Hinge                | 2   | 8   | 3.5*30 Screw       | 3   |
| 2   | Waterproof PVC Strip | 1   | 9   | Expansion Sleeve   | 3   |
| 3   | Cover                | 2   | 10  | Wall Profile Cover | 1   |
| 4   | Aluminum Strip       | 1   | 11  | Wall Jamb Cover    | 1   |
| 5   | PVC Strip            | 1   | 12  | Magenetic Strip    | 2   |
| 6   | Wall Profile         | 1   | 13  | Glass Door         | 1   |
| 7   | Wall Jamb            | 1   | 14  | Handle             | 1   |

## Installation steps:

Step1



Step2









### Step3





### Step4

















Step8



- 24 hours -

Allow 24 hours for silicone to dry before use. Silicone on the outside edge only