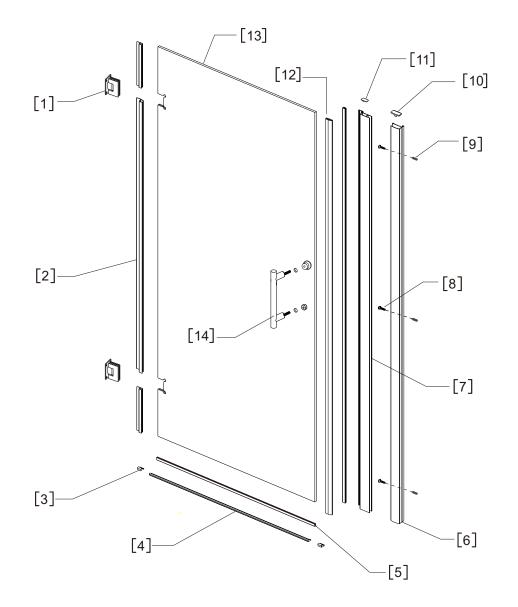

It may also be necessary to consult your tiling supplier about the correct method drilling your tiles.

| NO. | Description          | Qty | NO. | Description        | Qty |
|-----|----------------------|-----|-----|--------------------|-----|
| 1   | Hinge                | 2   | 8   | 3.5*30 Screw       | 3   |
| 2   | Waterproof PVC Strip | 1   | 9   | Expansion Sleeve   | 3   |
| 3   | Cover                | 2   | 10  | Wall Profile Cover | 1   |
| 4   | Aluminum Strip       | 1   | 11  | Wall Jamb Cover    | 1   |
| 5   | PVC Strip            | 1   | 12  | Magenetic Strip    | 2   |
| 6   | Wall Profile         | 1   | 13  | Glass Door         | 1   |
| 7   | Wall Jamb            | 1   | 14  | Handle             | 1   |