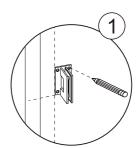

#### IMPORTANT

These instructions assume that installation is done against solid/tiled walls.

The wall plugs supplied with the installation kit are for use on solid walls.Hollow or stud-partition walls will require alternative fixings.Please consult with a reputable trades person or hardware supplier for the correct type of fixing.

It may also be necessary to consult your tiling supplier about the correct method drilling your tiles.

| NO. | Description          | Qty | NO. | Description        | Qty |
|-----|----------------------|-----|-----|--------------------|-----|
| 1   | Hinge                | 2   | 8   | 3.5*30 Screw       | 3   |
| 2   | Waterproof PVC Strip | 1   | 9   | Expansion Sleeve   | 3   |
| 3   | Cover                | 2   | 10  | Wall Profile Cover | 1   |
| 4   | Aluminum Strip       | 1   | 11  | Wall Jamb Cover    | 1   |
| 5   | PVC Strip            | 1   | 12  | Magenetic Strip    | 2   |
| 6   | Wall Profile         | 1   | 13  | Glass Door         | 1   |
| 7   | Wall Jamb            | 1   | 14  | Handle             | 1   |