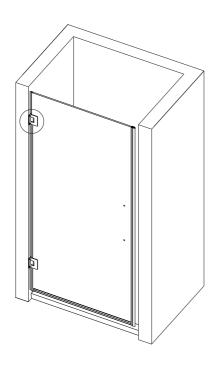

It may also be necessary to consult your tiling supplier about the correct method drilling your tiles.

| NO. | Description          | Qty | NO. | Description        | Qty |
|-----|----------------------|-----|-----|--------------------|-----|
| 1   | Hinge                | 2   | 8   | 3.5*30 Screw       | 3   |
| 2   | Waterproof PVC Strip | 1   | 9   | Expansion Sleeve   | 3   |
| 3   | Cover                | 2   | 10  | Wall Profile Cover | 1   |
| 4   | Aluminum Strip       | 1   | 11  | Wall Jamb Cover    | 1   |
| 5   | PVC Strip            | 1   | 12  | Magenetic Strip    | 2   |
| 6   | Wall Profile         | 1   | 13  | Glass Door         | 1   |
| 7   | Wall Jamb            | 1   | 14  | Handle             | 1   |