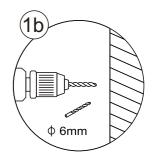

### Step4

Step8

- 24 hours -

Allow 24 hours for silicone to dry before use. Silicone on the outside edge only