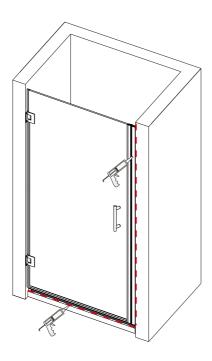

your tiling supplier about the correct method drilling your tiles.





| NO. | Description          | Qty | NO. | Description        | Qty |
|-----|----------------------|-----|-----|--------------------|-----|
| 1   | Hinge                | 2   | 8   | 3.5*30 Screw       | 3   |
| 2   | Waterproof PVC Strip | 1   | 9   | Expansion Sleeve   | 3   |
| 3   | Cover                | 2   | 10  | Wall Profile Cover | 1   |
| 4   | Aluminum Strip       | 1   | 11  | Wall Jamb Cover    | 1   |
| 5   | PVC Strip            | 1   | 12  | Magenetic Strip    | 2   |
| 6   | Wall Profile         | 1   | 13  | Glass Door         | 1   |
| 7   | Wall Jamb            | 1   | 14  | Handle             | 1   |

## Installation steps:

Step1



Step2









### Step3





### Step4

















Step8



- 24 hours -

Allow 24 hours for silicone to dry before use. Silicone on the outside edge only