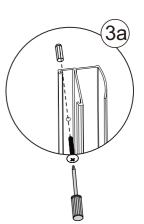

ssary to consult your tiling supplier about the correct method drilling your tiles.





| NO. | Description          | Qty | NO. | Description        | Qty |
|-----|----------------------|-----|-----|--------------------|-----|
| 1   | Hinge                | 2   | 8   | 3.5*30 Screw       | 3   |
| 2   | Waterproof PVC Strip | 1   | 9   | Expansion Sleeve   | 3   |
| 3   | Cover                | 2   | 10  | Wall Profile Cover | 1   |
| 4   | Aluminum Strip       | 1   | 11  | Wall Jamb Cover    | 1   |
| 5   | PVC Strip            | 1   | 12  | Magenetic Strip    | 2   |
| 6   | Wall Profile         | 1   | 13  | Glass Door         | 1   |
| 7   | Wall Jamb            | 1   | 14  | Handle             | 1   |

## Installation steps:

Step1



Step2









### Step3





### Step4

















Step8



- 24 hours -

Allow 24 hours for silicone to dry before use. Silicone on the outside edge only