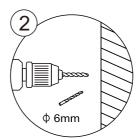

#### IMPORTANT

These instructions assume that installation is done against solid/tiled walls.

The wall plugs supplied with the installation kit are for use on solid walls.Hollow or stud-partition walls will require alternative fixings.Please consult with a reputable trades person or hardware supplier for the correct type of fixing.

It may also be necessary to consult your tiling supplier about the correct method drilling your tiles.

| NO. | Description          | Qty | NO. | Description        | Qty |
|-----|----------------------|-----|-----|--------------------|-----|
| 1   | Hinge                | 2   | 8   | 3.5*30 Screw       | 3   |
| 2   | Waterproof PVC Strip | 1   | 9   | Expansion Sleeve   | 3   |
| 3   | Cover                | 2   | 10  | Wall Profile Cover | 1   |
| 4   | Aluminum Strip       | 1   | 11  | Wall Jamb Cover    | 1   |
| 5   | PVC Strip            | 1   | 12  | Magenetic Strip    | 2   |
| 6   | Wall Profile         | 1   | 13  | Glass Door         | 1   |
| 7   | Wall Jamb            | 1   | 14  | Handle             | 1   |