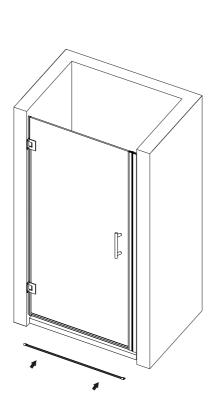

### Step4

Step8

- 24 hours -

Allow 24 hours for silicone to dry before use. Silicone on the outside edge only