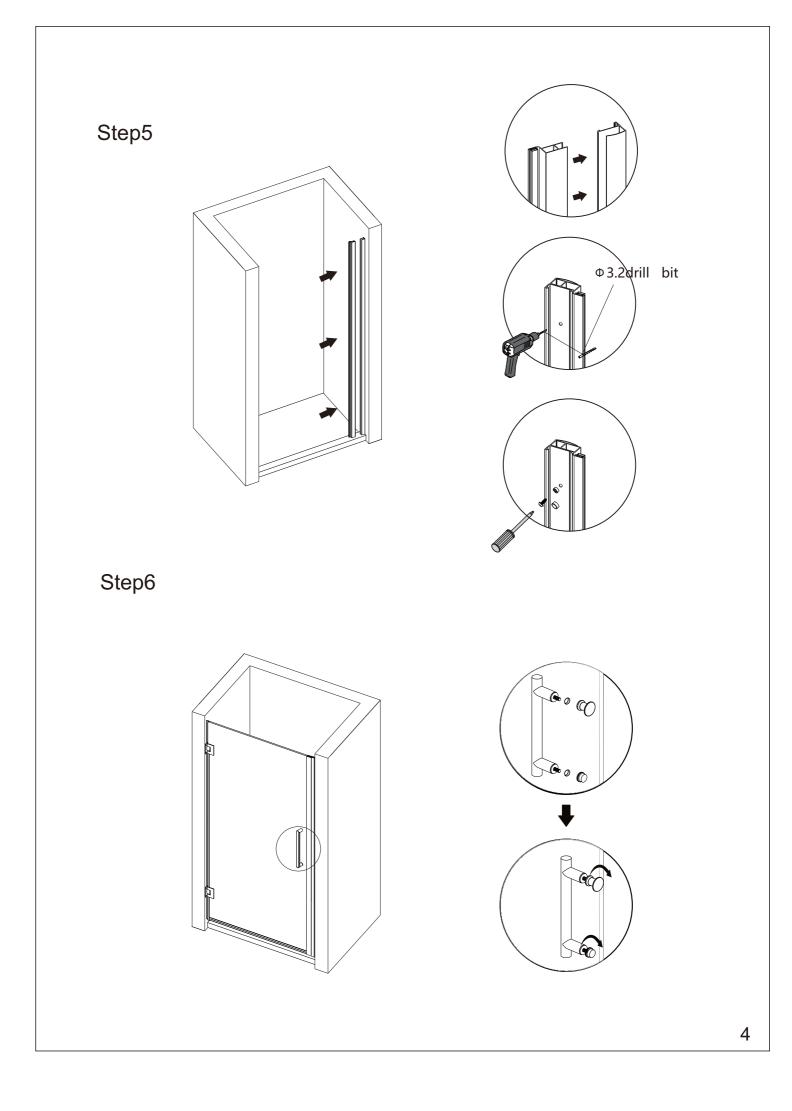

### Step4

Step8

- 24 hours -

Allow 24 hours for silicone to dry before use. Silicone on the outside edge only