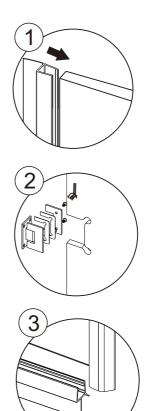

pe of fixing.

It may also be necessary to consult your tiling supplier about the correct method drilling your tiles.





| NO. | Description          | Qty | NO. | Description        | Qty |
|-----|----------------------|-----|-----|--------------------|-----|
| 1   | Hinge                | 2   | 8   | 3.5*30 Screw       | 3   |
| 2   | Waterproof PVC Strip | 1   | 9   | Expansion Sleeve   | 3   |
| 3   | Cover                | 2   | 10  | Wall Profile Cover | 1   |
| 4   | Aluminum Strip       | 1   | 11  | Wall Jamb Cover    | 1   |
| 5   | PVC Strip            | 1   | 12  | Magenetic Strip    | 2   |
| 6   | Wall Profile         | 1   | 13  | Glass Door         | 1   |
| 7   | Wall Jamb            | 1   | 14  | Handle             | 1   |

## Installation steps:

Step1



Step2









### Step3





### Step4

















Step8



- 24 hours -

Allow 24 hours for silicone to dry before use. Silicone on the outside edge only