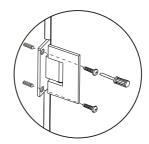

It may also be necessary to consult your tiling supplier about the correct method drilling your tiles.





| NO. | Description          | Qty | NO. | Description        | Qty |
|-----|----------------------|-----|-----|--------------------|-----|
| 1   | Hinge                | 2   | 8   | 3.5*30 Screw       | 3   |
| 2   | Waterproof PVC Strip | 1   | 9   | Expansion Sleeve   | 3   |
| 3   | Cover                | 2   | 10  | Wall Profile Cover | 1   |
| 4   | Aluminum Strip       | 1   | 11  | Wall Jamb Cover    | 1   |
| 5   | PVC Strip            | 1   | 12  | Magenetic Strip    | 2   |
| 6   | Wall Profile         | 1   | 13  | Glass Door         | 1   |
| 7   | Wall Jamb            | 1   | 14  | Handle             | 1   |

## Installation steps:

Step1



Step2









### Step3





### Step4

















Step8



- 24 hours -

Allow 24 hours for silicone to dry before use. Silicone on the outside edge only