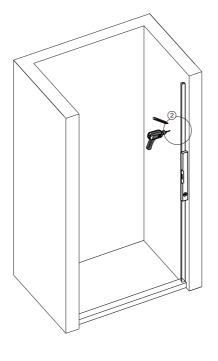

e necessary to consult your tiling supplier about the correct method drilling your tiles.





| NO. | Description          | Qty | NO. | Description        | Qty |
|-----|----------------------|-----|-----|--------------------|-----|
| 1   | Hinge                | 2   | 8   | 3.5*30 Screw       | 3   |
| 2   | Waterproof PVC Strip | 1   | 9   | Expansion Sleeve   | 3   |
| 3   | Cover                | 2   | 10  | Wall Profile Cover | 1   |
| 4   | Aluminum Strip       | 1   | 11  | Wall Jamb Cover    | 1   |
| 5   | PVC Strip            | 1   | 12  | Magenetic Strip    | 2   |
| 6   | Wall Profile         | 1   | 13  | Glass Door         | 1   |
| 7   | Wall Jamb            | 1   | 14  | Handle             | 1   |

## Installation steps:

Step1



Step2









### Step3





### Step4

















Step8



- 24 hours -

Allow 24 hours for silicone to dry before use. Silicone on the outside edge only