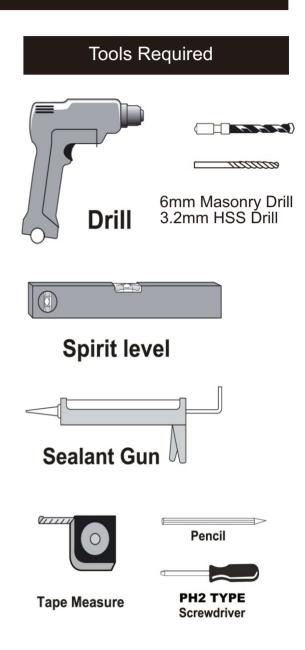

## **WALK IN**

## **INSTALLATION INSTRUCTIONS**





Please not hand tools NOT supplied.

## **IMPORTANT**

These instructions assume that installation is done against solid/tiled walls.

The wall plugs supplied with the installation kit are for use on solid walls. Hollow or stud-partition walls will require alternative fixings. Please consult with a reputable trades person or hardware supplier for the correct type of fixing.

It may also be necessary to consult your tiling supplier about the correct method drilling your tiles.



| NO. | Description              | Qty |
|-----|--------------------------|-----|
| 1   | Profile Cover Cap        | 1   |
| 2   | Wall Anchor              | 5   |
| 3   | Round Screw M4x30        | 5   |
| 4   | Wall Profile             | 1   |
| 5   | T Shaped Seal            | 1   |
| 6   | Stainess Steel 304