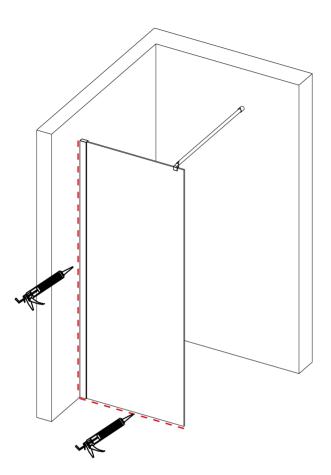

## ♦ Installation Steps

Step 1

Step 2

Step 3

Step 4

Adjustable support rod length

Step 5

Allow 24 hours for silicone to  $\,$  dry  $\,$  before use. Silicone on the outside edge only