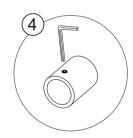

## ♦ Installation Steps

Step 1

Step 2

Step 3

Step 4

Adjustable support rod length

Step 5

Allow 24 hours for silicone to  $\,$  dry  $\,$  before use. Silicone on the outside edge only