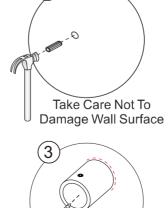

## ♦ Installation Steps

Step 1

Step 2

Step 3

Step 4

Adjustable support rod length

Step 5

Allow 24 hours for silicone to  $\,$  dry  $\,$  before use. Silicone on the outside edge only