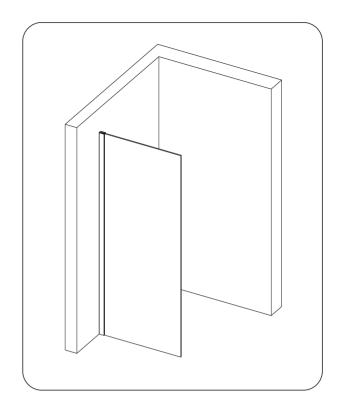

## ♦ Installation Steps

Step 1

Step 2

Step 3

Step 4

Adjustable support rod length

Step 5

Allow 24 hours for silicone to  $\,$  dry  $\,$  before use. Silicone on the outside edge only