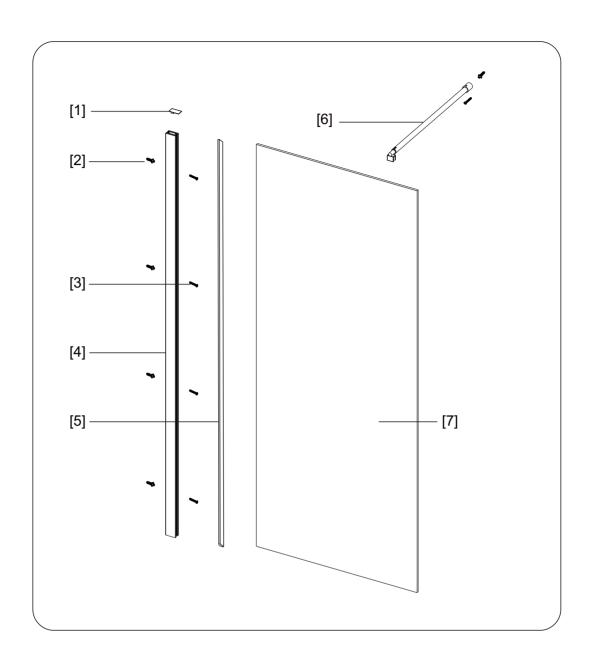

It may also be necessary to consult your tiling supplier about the correct method drilling your tiles.

| NO. | Description              | Qty |
|-----|--------------------------|-----|
| 1   | Profile Cover Cap        | 1   |
| 2   | Wall Anchor              | 5   |
| 3   | Round Screw M4x30        | 5   |
| 4   | Wall Profile             | 1   |
| 5   | T Shaped Seal            | 1   |
| 6   | Stainess Steel 304 Round | 1   |
|     | Extension Bar 700-1100mm |     |
| 7   | Front Glass Panel        | 1   |