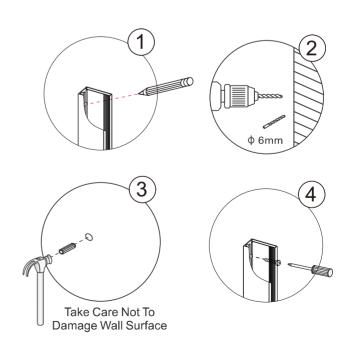

## **IMPORTANT**

These instructions assume that installation is done against solid/tiled walls.

The wall plugs supplied with the installation kit are for use on solid walls. Hollow or stud-partition walls will require alternative fixings. Please consult with a reputable trades person or hardware supplier for the correct type of fixing.

It may also be necessary to consult your tiling supplier about the correct method drilling your tiles.

| NO. | Description              | Qty |
|-----|--------------------------|-----|
| 1   | Profile Cover Cap        | 1   |
| 2   | Wall Anchor              | 5   |
| 3   | Round Screw M4x30        | 5   |
| 4   | Wall Profile             | 1   |
| 5   | T Shaped Seal            | 1   |
| 6   | Stainess Steel 304 Round | 1   |
|     | Extension Bar 700-1100mm |     |
| 7   | Front Glass Panel        | 1   |

## ♦ Installation Steps

Step 1

Step 2

Step 3

Step 4

Adjustable support rod length

Step 5

Allow 24 hours for silicone to  $\,$  dry  $\,$  before use. Silicone on the outside edge only