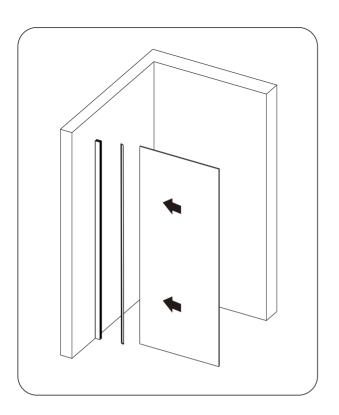

## ♦ Installation Steps

Step 1

Step 2

Step 3

Step 4

Adjustable support rod length

Step 5

Allow 24 hours for silicone to  $\,$  dry  $\,$  before use. Silicone on the outside edge only