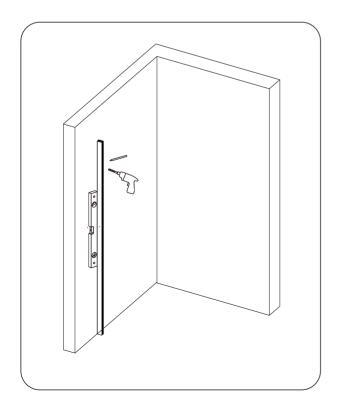

## ♦ Installation Steps

Step 1

Step 2

Step 3

Step 4

Adjustable support rod length

Step 5

Allow 24 hours for silicone to  $\,$  dry  $\,$  before use. Silicone on the outside edge only