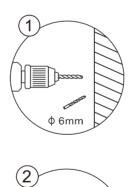

## **IMPORTANT**

These instructions assume that installation is done against solid/tiled walls.

The wall plugs supplied with the installation kit are for use on solid walls. Hollow or stud-partition walls will require alternative fixings. Please consult with a reputable trades person or hardware supplier for the correct type of fixing.

It may also be necessary to consult your tiling supplier about the correct method drilling your tiles.

| NO. | Description              | Qty |
|-----|--------------------------|-----|
| 1   | Profile Cover Cap        | 1   |
| 2   | Wall Anchor              | 5   |
| 3   | Round Screw M4x30        | 5   |
| 4   | Wall Profile             | 1   |
| 5   | T Shaped Seal            | 1   |
| 6   | Stainess Steel 304 Round | 1   |
|     | Extension Bar 700-1100mm |     |
| 7   | Front Glass Panel        | 1   |

## ♦ Installation Steps

Step 1

Step 2

Step 3

Step 4

Adjustable support rod length

Step 5

Allow 24 hours for silicone to  $\,$  dry  $\,$  before use. Silicone on the outside edge only