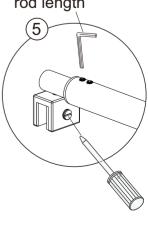

## ♦ Installation Steps

Step 1

Step 2

Step 3

Step 4

Adjustable support rod length

Step 5

Allow 24 hours for silicone to  $\,$  dry  $\,$  before use. Silicone on the outside edge only