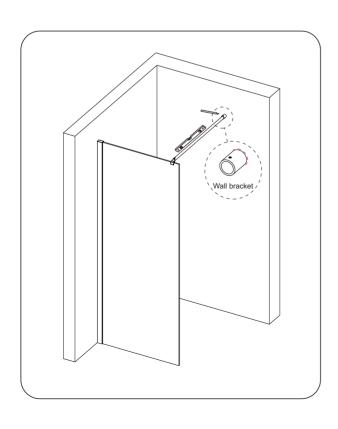

It may also be necessary to consult your tiling supplier about the correct method drilling your tiles.

| NO. | Description              | Qty |
|-----|--------------------------|-----|
| 1   | Profile Cover Cap        | 1   |
| 2   | Wall Anchor              | 5   |
| 3   | Round Screw M4x30        | 5   |
| 4   | Wall Profile             | 1   |
| 5   | T Shaped Seal            | 1   |
| 6   | Stainess Steel 304 Round | 1   |
|     | Extension Bar 700-1100mm |     |
| 7   | Front Glass Panel        | 1   |

## ♦ Installation Steps

Step 1

Step 2

Step 3

Step 4

Adjustable support rod length

Step 5

Allow 24 hours for silicone to  $\,$  dry  $\,$  before use. Silicone on the outside edge only